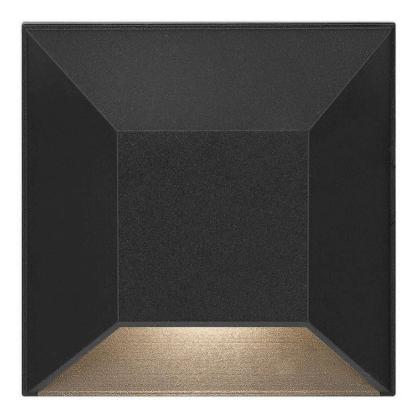

## **NUVI DECK SCONCE**

NUVI SQUARE DECK SCONCE

## 15222BK

NUVI offers exceptional 12v LED horizontal illumination due to its innovative composite optic technology. Constructed of durable, solid vinyl alloy NUVI is fit for harsh environments, offering resiliency and long-life. A diverse range of application options and easy installation ensure maximum flexibility. ETL rated for indoor/outdoor use.

FINISH: Black
WIDTH: 3"
HEIGHT: 3"

LIGHT SOURCE: Integrated LED
WATTAGE: 1.20w LED \*Included
TRANSFORMER REQUIRED: Yes

HINKLEY 33000 Pin Oak Parkway Avon Lake, OH 44012 **PHONE: (440) 653-5500** Toll Free: 1 (800) 446-5539 hinkley.com